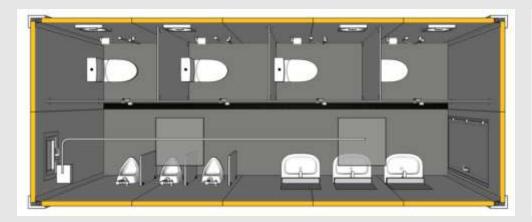

# TOILET DESIGNS

Toilet Male

Toilet Female

Toilet Male - Female

Toilet Disabled + Baby Changing