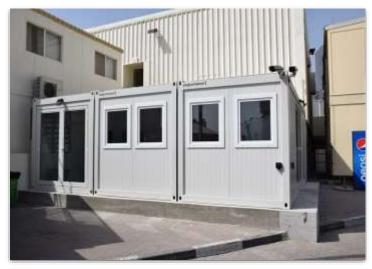

#### STANDARD 20' MODULE

#### 20' STANDARD SKELETON

- All Dimensions based on 20' ISO Shipping Container
- 6055 x 2435 x 2790
- Steel Framework made from Hot Rolled Steel
- 8 Lifting corners, ISO 1161
- Stack ability up to G+2 Levels
- Loading Capacity on Floor 450 kg/m3
- Loading Capacity on Floor 650 kg/m3 (Re-enforced)
- · Forklift pockets for handling
- Accessible roof capacity, 200 kg/m3