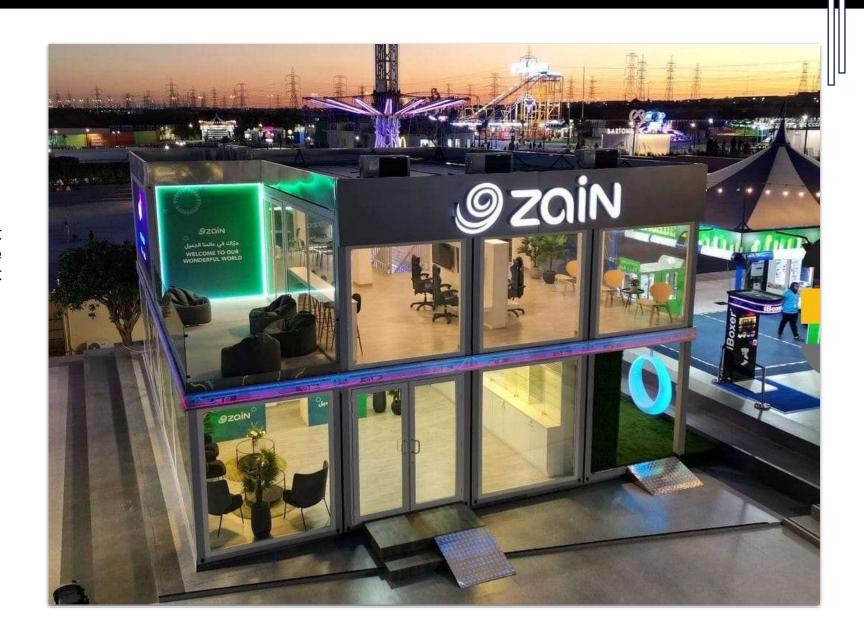

## MEDIA OFFICE

# ZAIN TELECOM STATE OF KUWAIT

### **Key Facts**

This major Media group in the State of Kuwait had requested us for an Office Set up. We have been successfully completed this project within no time.

#### Area

240 m2, 16 Units

#### **Room solutions**

G+1 Office and Display

MORE VIEWS MEDIA OFFICE