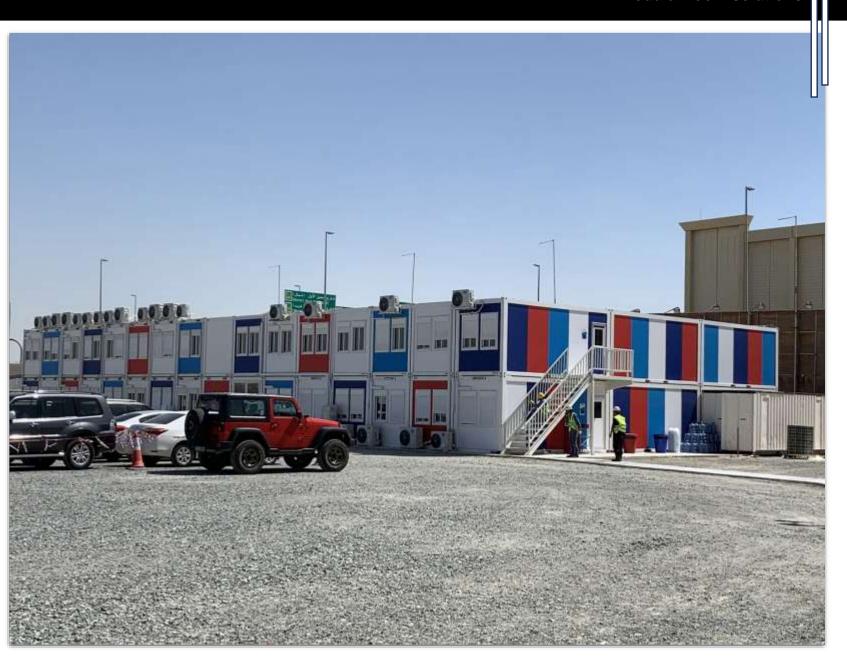

## SITE OFFICE

SIX CONSTRUCT LTD CO.

DUBAI UPTOWN TOWER, JLT

### **Key Facts**

Six Construct, a subsidiary of the BESIX Group, is the largest Belgian construction company operating in the Middle East. The company currently employs a workforce of 16,000 in the Middle East and a total of 19,000 worldwide. This Site office was delivered in 3 phases.

#### **Area**

2265m<sup>2</sup> 151 units

#### **Room solutions**

G+1 Site office

INNER FINISHES