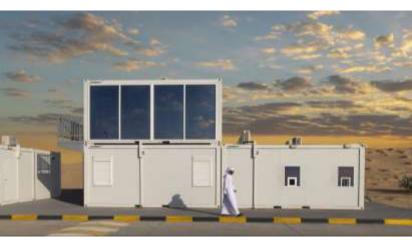

### ZUBAIR TOLL PLAZA RTA-SHARJAH-UAE-2021

### Facts:

• Toll Office-G+1

### Includes:

- Mosque
- Fully equipped Office
- Cafeteria
- Area: 135m<sup>2</sup>

### SHORT VIDEO-ZUBAIR TOLL PLAZA-SHARJAH