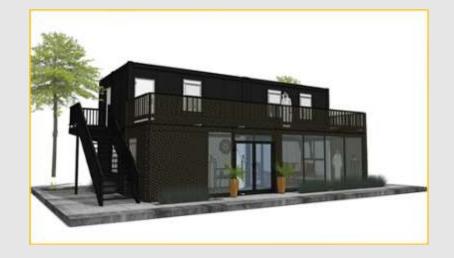

#### STANDARD 20' MODULE

## **SKELETON**

#### 20' STANDARD SKELETON

- All Dimensions based on 20' ISO Shipping Container
- 6055 x 2435 x 2790
- Steel Framework made from Hot Rolled Steel
- 8 Lifting corners, ISO 1161
- Stack ability up to G+2 Levels
- Loading Capacity on Floor 450 kg/m3
- Loading Capacity on Floor 650 kg/m3 (Re-enforced)
- · Forklift pockets for handling
- Accessible roof capacity, 200 kg/m3