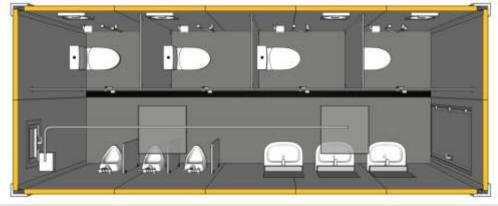

# TOILET DESIGNS

Toilet Male

Toilet Female

Toilet Male - Female

Toilet Disabled + Baby Changing