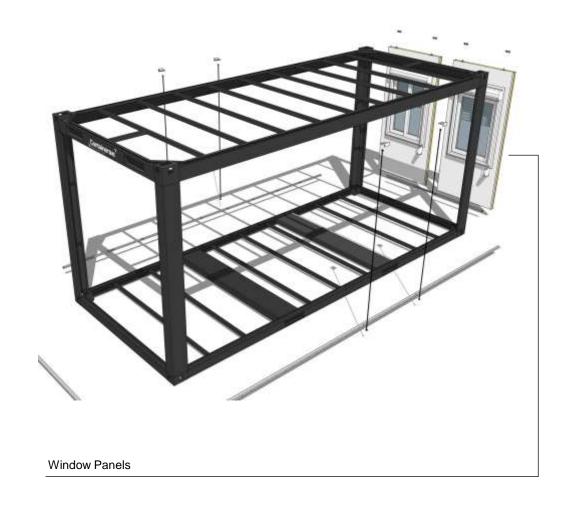

fy 40-50 units/week.
- □ Rental/Sell of modular smart solutions which are suitable for all kind of businesses.
- □ Versatile customization.
- □ 24/7 after sale service.
- ☐ Stock availability all the time.





## **GROUP OF COMPANIES**







# BRANCHES FOR MODULAR ROOM SOLUTIONS





## STRUCTURE & SPECIFICATION MAP

#### STANDARD 20' MODULE





## **SKELETON**

#### 20' STANDARD SKELETON

- All Dimensions based on 20' ISO Shipping Container
- 6055 x 2435 x 2790
- Steel Framework made from Hot Rolled Steel
- 8 Lifting corners, ISO 1161
- Stack ability up to G+2 Levels
- Loading Capacity on Floor 450 kg/m3
- Loading Capacity on Floor 650 kg/m3 (Re-enforced)
- · Forklift pockets for handling
- Accessible roof capacity, 200 kg/m3





## WALL PANELLING

#### INTERCHANGEABLE WALL PANELS





# Containers

## WALL PANELLING

INTERCHANGEABLE WALL PANELS





14 x Panels, Total



## **ROOF ASSEMBLY**



Flat galvanized and painted steel sheet metal in a thickness of 0.5mm (zinc 70g/30g, PE coat 20µm/7-10µm).

> Steam blockade/Vapor barrier: PE foil in a thickness of 80µm

sulation filling: Non-combustible mineral wool in a thickness of 50mm among roof purlins. Mineral wool density: 50 Kg/m3

me: 3mm electric galvanizing steel sheet, B (Carbon Structural Steel, yield strength 135MPa, B rating); + Single layer of 30x50x 1.5 mm steel square bars made purlins.

: 50 mm thick mineral wool sandwich panels d to the steel roof purlins of the ceiling frame.

CEE connectors: Fixed on Housing of electrical connection recessed into the short side of Roof frame container frame.

> Dewateri