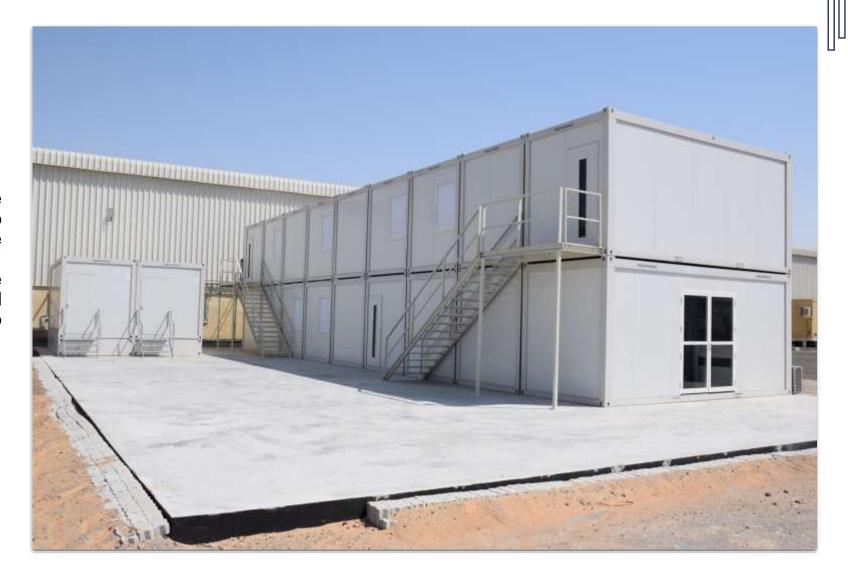

#### **Area**

2265m<sup>2</sup> 151 units

#### **Room solutions**

G+1 Site office

INNER FINISHES

#### Area

2,220 m2, 148 Units

#### **Room solutions**

Living Rooms with toilet and shower.

MORE
VIEWS
FROM
LIVING
QUARTERS