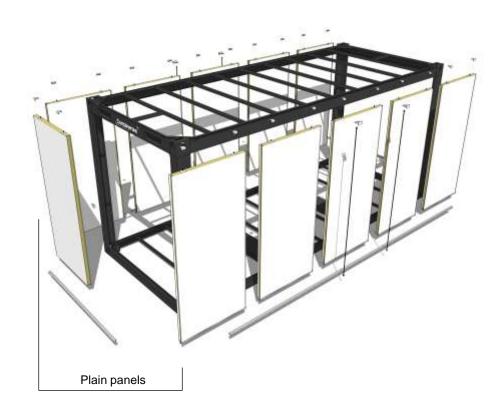

which are suitable for all kind of businesses.
- □ Versatile customization.
- □ 24/7 after sale service.
- ☐ Stock availability all the time.





## **GROUP OF COMPANIES**







# BRANCHES FOR MODULAR ROOM SOLUTIONS





## STRUCTURE & SPECIFICATION MAP

#### STANDARD 20' MODULE





## **SKELETON**

#### 20' STANDARD SKELETON

- All Dimensions based on 20' ISO Shipping Container
- 6055 x 2435 x 2790
- Steel Framework made from Hot Rolled Steel
- 8 Lifting corners, ISO 1161
- Stack ability up to G+2 Levels
- Loading Capacity on Floor 450 kg/m3
- Loading Capacity on Floor 650 kg/m3 (Re-enforced)
- · Forklift pockets for handling
- Accessible roof capacity, 200 kg/m3





## WALL PANELLING

#### INTERCHANGEABLE WALL PANELS





# Containers

## WALL PANELLING

INTERCHANGEABLE WALL PANELS





14 x Panels, Total



## **ROOF ASSEMBLY**



Flat galvanized and painted steel sheet metal in a thickness of 0.5mm (zinc 70g/30g, PE coat 20µm/7-10µm).

> Steam blockade/Vapor barrier: PE foil in a thickness of 80µm

sulation filling: Non-combustible mineral wool in a thickness of 50mm among roof purlins. Mineral wool density: 50 Kg/m3

me: 3mm electric galvanizing steel sheet, B (Carbon Structural Steel, yield strength 135MPa, B rating); + Single layer of 30x50x 1.5 mm steel square bars made purlins.

: 50 mm thick mineral wool sandwich panels d to the steel roof purlins of the ceiling frame.

CEE connectors: Fixed on Housing of electrical connection recessed into the short side of Roof frame container frame.

> Dewatering of rainwater from roof of Container through 4 x 50mm dia. PVC