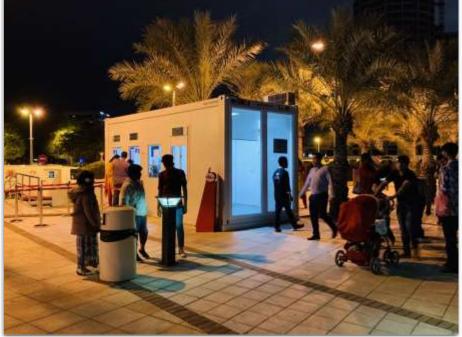

# DUBAI WORLD TRADE CENTER INTERNAL USE

### **Key Facts**

The Dubai World Trade Centre exhibition center had a requirement for a "Contractors Prayer and Sanitary Solution". Containers ME placed sanitary units with ablution and a prayer room with an integrated PPE shop.

#### Area

90 m2, 6 Units

#### **Room solutions**

Prayer Hall, Sanitary Facilities, X-ray scanning facility, Ticket Counters.