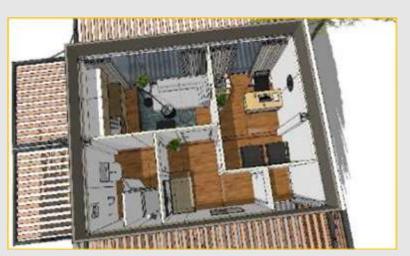

tible mineral wool in a thickness of 50mm among roof purlins. Mineral wool density: 50 Kg/m3

me: 3mm electric galvanizing steel sheet, B (Carbon Structural Steel, yield strength 135MPa, B rating); + Single layer of 30x50x 1.5 mm steel square bars made purlins.

: 50 mm thick mineral wool sandwich panels d to the steel roof purlins of the ceiling frame.

CEE connectors: Fixed on Housing of electrical connection recessed into the short side of Roof frame container frame.

> Dewatering of rainwater from roof of Container through 4 x 50mm dia. PVC rainwater pipes, in 4 x Corner posts



Roof Cover



## FLOOR ASSEMBLY







# **COLOUR CHART**

#### STANDARD COLOR





# ALL STANDARD CUSTOMIZED COLORS ARE AVAILABLE RAL / PANTONE











VERSATILE DESIGN CONCEPS





INHOUSE ENGINEERING









# TOILET DESIGNS

Toilet Male



Toilet Female



Toilet Male - Female

Toilet Disabled + Baby Changing

# CME PROJECTS







## SITE OFFICE

SIX CONSTRUCT LTD CO.

DUBAI UPTOWN TOWER, JLT

### **Key Facts**

Six Construct, a subsidiary of the BESIX Group, is the largest Belgian construction company operating in the Middle East. The company currently employs a workforce of 16,000 in the Middle East and a total of 19,000 worldwide. This Site office was delivered in 3 phases.

#### **Area**

2265m<sup>2</sup> 151 units

#### **Room solutions**

G+1 Site office















INNER FINISHES



## OFFICE COMPLEX

# ALEC LLC DUBAI HILLS MALL

### **Key Facts**

Containers ME worked closely with the client to devise a design which suited the dynamic working of a construction office whilst