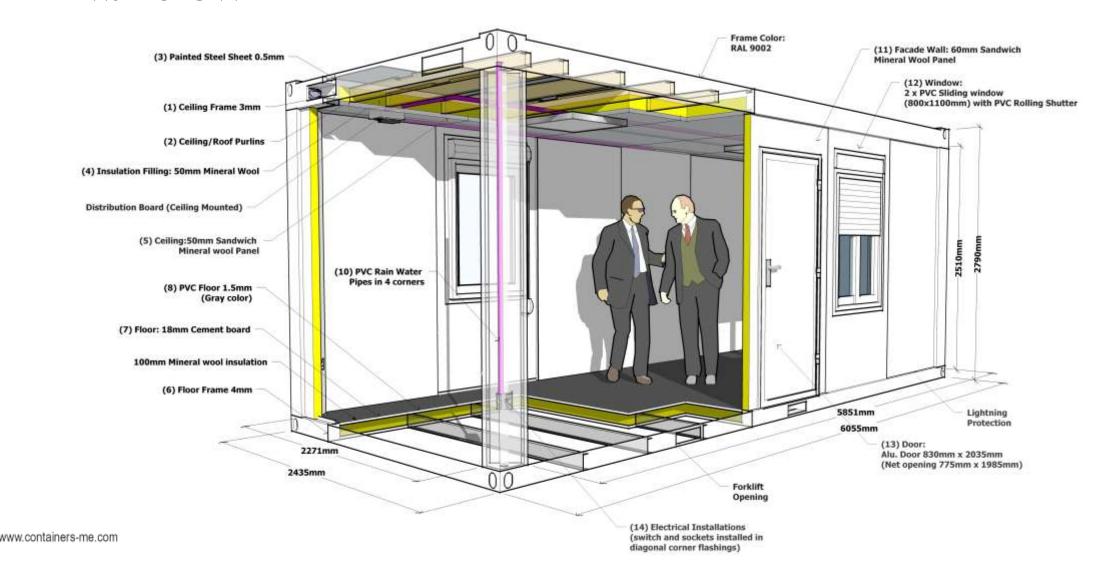

## STRUCTURE & SPECIFICATION MAP

#### STANDARD 20' MODULE

## **SKELETON**

#### 20' STANDARD SKELETON

- All Dimensions based on 20' ISO Shipping Container
- 6055 x 2435 x 2790
- Steel Framework made from Hot Rolled Steel
- 8 Lifting corners, ISO 1161
- Stack ability up to G+2 Levels
- Loading Capacity on Floor 450 kg/m3
- Loading Capacity on Floor 650 kg/m3 (Re-enforced)
- · Forklift pockets for handling
- Accessible roof capacity, 200 kg/m3