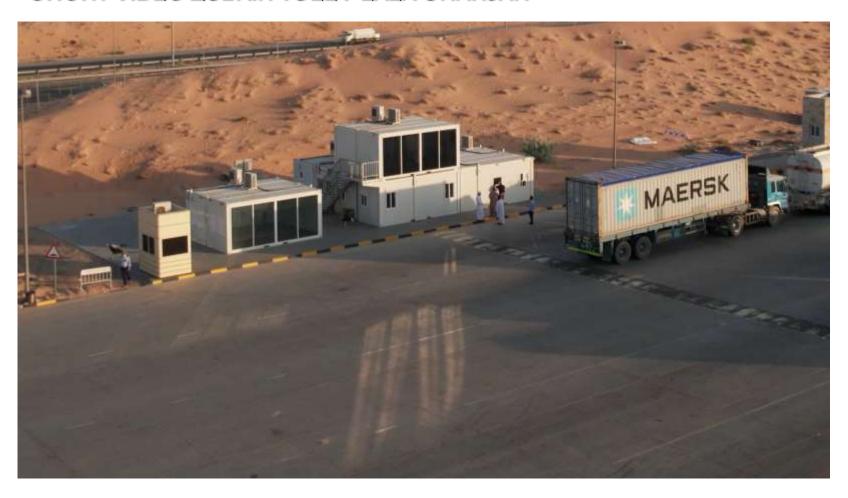

### ZUBAIR TOLL PLAZA RTA-SHARJAH-UAE-2021

### Facts:

• Toll Office-G+1

### Includes:

- Mosque
- Fully equipped Office
- Cafeteria
- Area: 135m<sup>2</sup>

### SHORT VIDEO-ZUBAIR TOLL PLAZA-SHARJAH