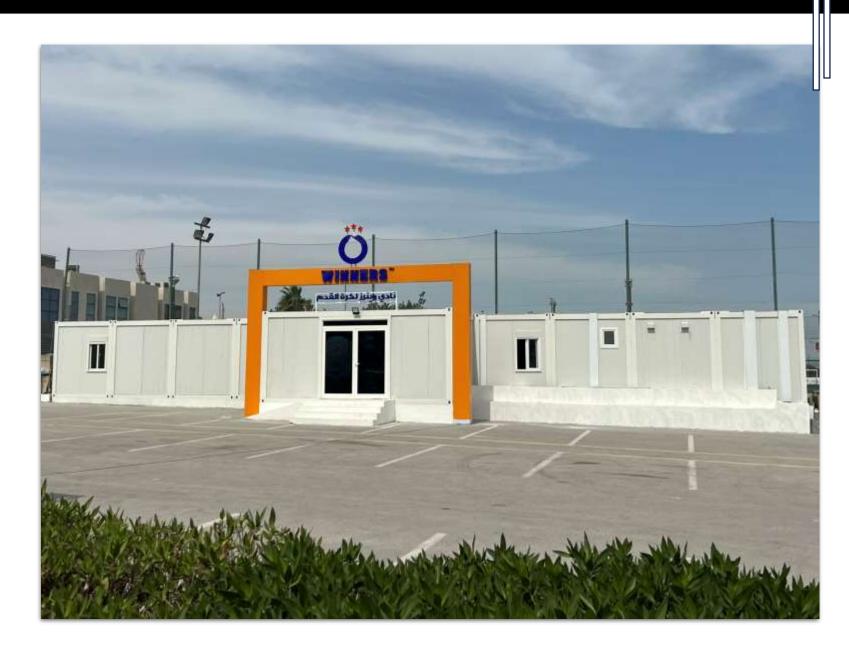

## **ADMIN BUILDING**

### WINNERS FOOTBALL ACADEMY KINGDOM OF SAUDI ARABIA

### **Key Facts**

The private end user was in need for a quick solution to accommodate their students and training staffs.

#### Area

195 m2, 13 Units

#### **Room solutions**

Administrative building