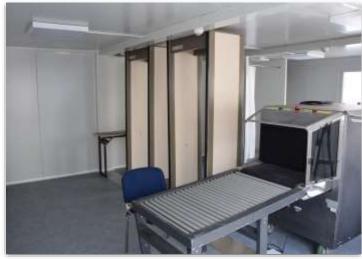

### **Key Facts**

The Dubai World Trade Centre exhibition center had a requirement for a "Contractors Prayer and Sanitary Solution". Containers ME placed sanitary units with ablution and a prayer room with an integrated PPE shop.

#### **Room solutions**

Prayer Hall, Sanitary Facilities, X-ray scanning facility, Ticket Counters.