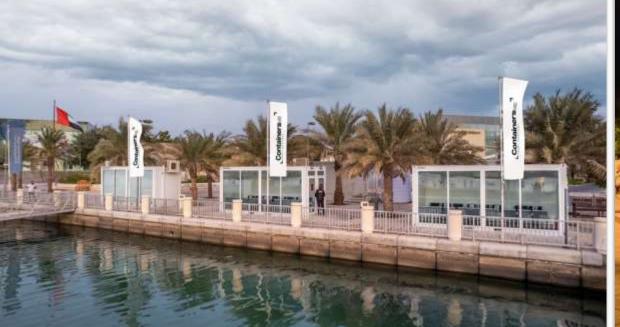

## MARINE TRANSPORT STATION

# ROADS & TRANSPORT AUTHORITY GOVERNMENT OF SHARJAH

### **Key Facts**

The Sharjah Road and Transport Authority had a requirement for a "Ferry Terminal Station" to start the Ferry between Dubai and Sharjah. Containers ME placed waiting areas, ticket shop and sanitary units with sewage and Water tanks. This setup is fully powered by generators.

#### Area

105 m2, 7 Units

#### **Room solutions**

Male and Female Waiting Rooms, Staff and Security offices, Ticket Booth, Toilet facilities