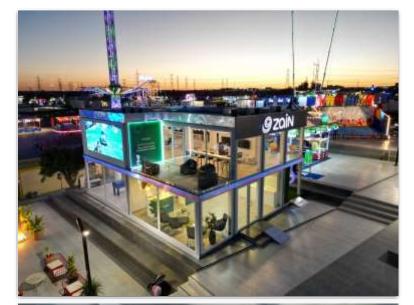

# ZAIN TELECOM STATE OF KUWAIT

### **Key Facts**

This major Media group in the State of Kuwait had requested us for an Office Set up. We have been successfully completed this project within no time.

#### Area

240 m2, 16 Units

#### **Room solutions**

G+1 Office and Display

MORE VIEWS MEDIA OFFICE