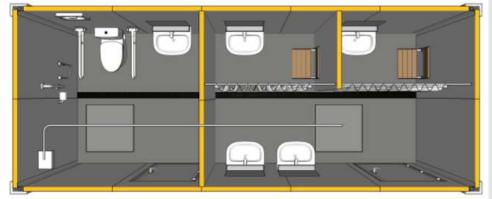

# TOILET DESIGNS

Toilet Male

Toilet Female

Toilet Male - Female

Toilet Disabled + Baby Changing