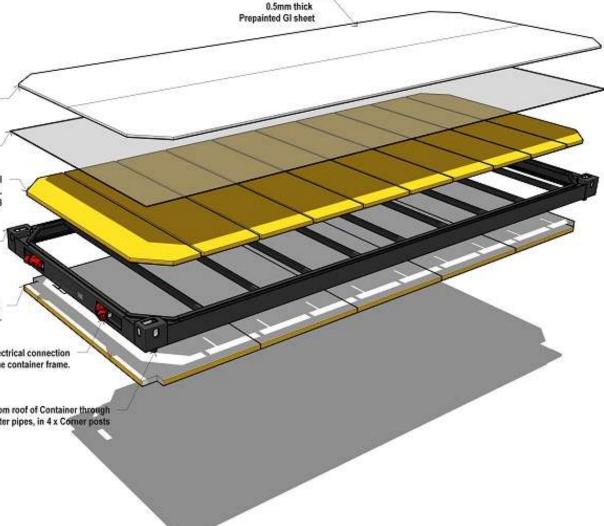

## **ROOF ASSEMBLY**

Flat galvanized and painted steel sheet metal in a thickness of 0.5mm (zinc 70g/30g, PE coat 20µm/7-10µm).

> Steam blockade/Vapor barrier: PE foil in a thickness of 80µm

sulation filling: Non-combustible mineral wool in a thickness of 50mm among roof purlins. Mineral wool density: 50 Kg/m3

me: 3mm electric galvanizing steel sheet, B (Carbon Structural Steel, yield strength 135MPa, B rating); + Single layer of 30x50x 1.5 mm steel square bars made purlins.

: 50 mm thick mineral wool sandwich panels d to the steel roof purlins of the ceiling frame.

CEE connectors: Fixed on Housing of electrical connection recessed into the short side of Roof frame container frame.

> Dewatering of rainwater from roof of Container through 4 x 50mm dia. PVC rainwater pipes, in 4 x Corner posts

Roof Cover