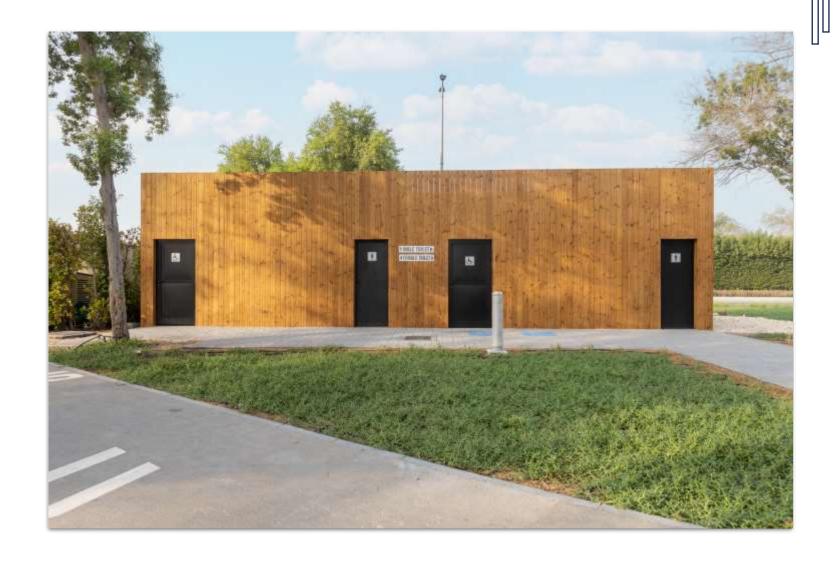

### CYCLE TRACK FACILITIES

# DEPARTMENT OF MUNICIPALITIES & TRANSPORT, ABU DHABHI, UAE

### **Key Facts**

Department of Municipalities and the Main Contractor was planning for a support facility for Cycling Track in Al Wathbah Desert Camp. CME has designed a fabulous creation and delivered this project in 2021.

#### Area

300 m2, 20 Units

#### **Room solutions**

Bike Maintenance Workshop, Offices, Toilets, First Aid Room, Storage Room and Cafeteria.

MORE
VIEWS FROM
CYCLE TRACK
FACILITIES