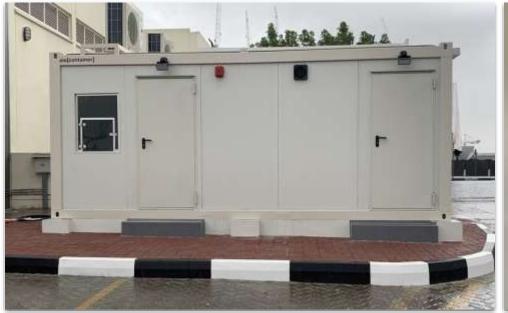

## MARINE TRANSPORT STATION

# ROADS & TRANSPORT AUTHORITY GOVERNMENT OF SHARJAH

### **Key Facts**

The Sharjah Road and Transport Authority had a requirement for a "Ferry Terminal Station" to start the Ferry between Dubai and Sharjah. Containers ME placed waiting areas, ticket shop and sanitary units with sewage and Water tanks. This setup is fully powered by generators.

#### Area

105 m2, 7 Units

#### **Room solutions**

Male and Female Waiting Rooms, Staff and Security offices, Ticket Booth, Toilet facilities