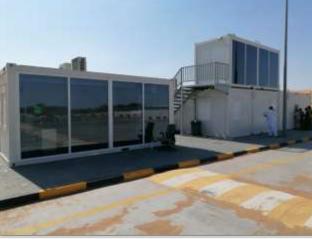

## **ADMIN BUILDING**

### WINNERS FOOTBALL ACADEMY KINGDOM OF SAUDI ARABIA

### **Key Facts**

The private end user was in need for a quick solution to accommodate their students and training staffs.

#### Area

195 m2, 13 Units

#### **Room solutions**

Administrative building