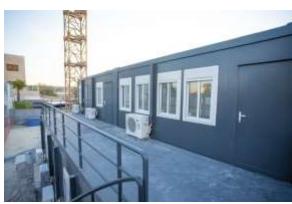

#### STANDARD 20' MODULE

#### 20' STANDARD SKELETON

- All Dimensions based on 20' ISO Shipping Container
- 6055 x 2435 x 2790
- Steel Framework made from Hot Rolled Steel
- 8 Lifting corners, ISO 1161
- Stack ability up to G+2 Levels
- Loading Capacity on Floor 450 kg/m3
- Loading Capacity on Floor 650 kg/m3 (Re-enforced)
- · Forklift pockets for handling
- Accessible roof capacity, 200 kg/m3