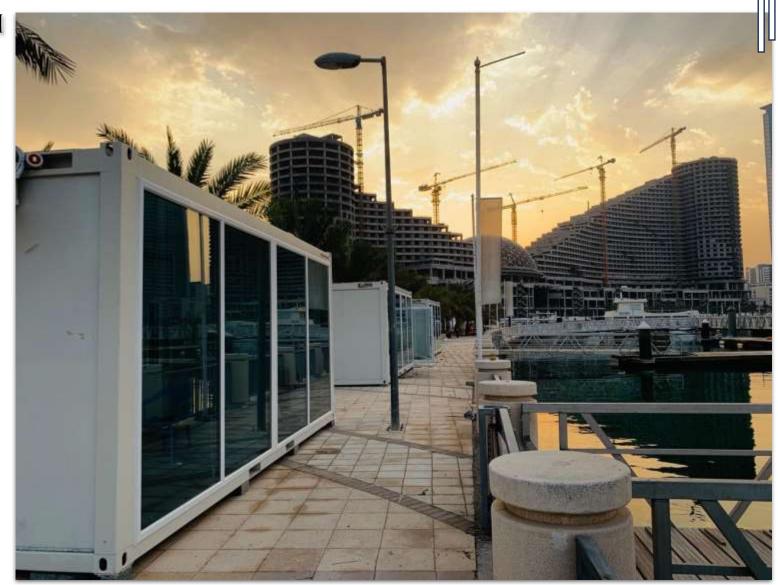

## MARINE TRANSPORT STATION

# ROADS & TRANSPORT AUTHORITY GOVERNMENT OF SHARJAH

### **Key Facts**

The Sharjah Road and Transport Authority had a requirement for a "Ferry Terminal Station" to start the Ferry between Dubai and Sharjah. Containers ME placed waiting areas, ticket shop and sanitary units with sewage and Water tanks. This setup is fully powered by generators.

#### Area

105 m2, 7 Units

#### **Room solutions**

Male and Female Waiting Rooms, Staff and Security offices, Ticket Booth, Toilet facilities