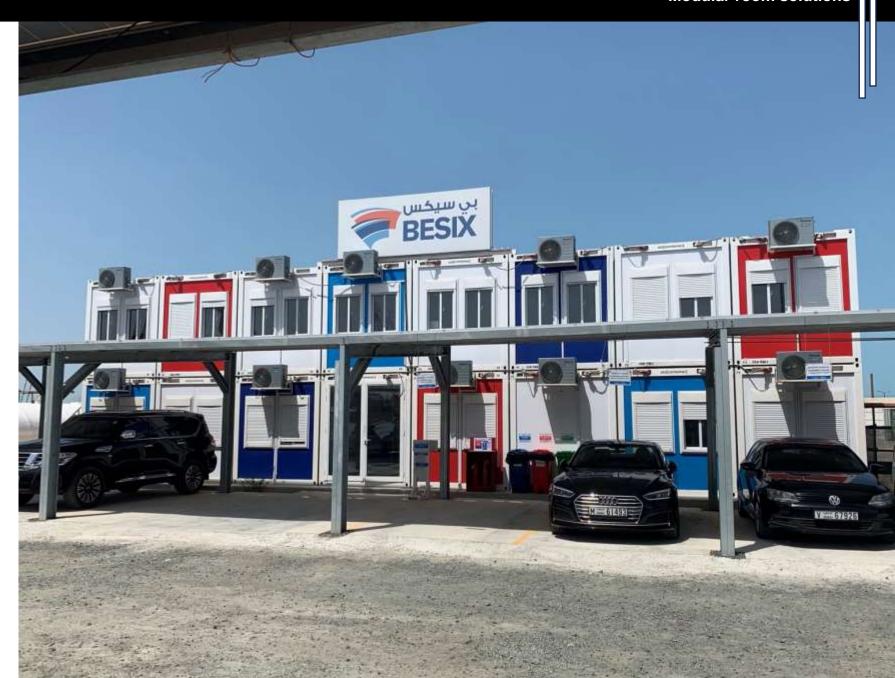

## SITE OFFICE

SIX CONSTRUCT LTD CO.

DUBAI UPTOWN TOWER, JLT

### **Key Facts**

Six Construct, a subsidiary of the BESIX Group, is the largest Belgian construction company operating in the Middle East. The company currently employs a workforce of 16,000 in the Middle East and a total of 19,000 worldwide. This Site office was delivered in 3 phases.

#### **Area**

2265m<sup>2</sup> 151 units

#### **Room solutions**

G+1 Site office

INNER FINISHES