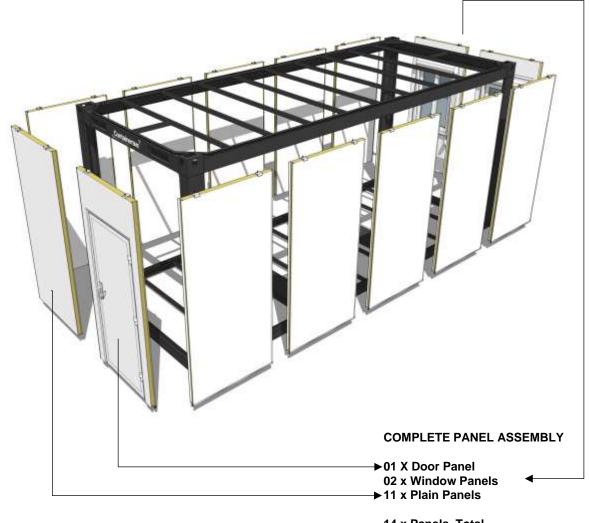

#### STANDARD 20' MODULE

## **SKELETON**

#### 20' STANDARD SKELETON

- All Dimensions based on 20' ISO Shipping Container
- 6055 x 2435 x 2790
- Steel Framework made from Hot Rolled Steel
- 8 Lifting corners, ISO 1161
- Stack ability up to G+2 Levels
- Loading Capacity on Floor 450 kg/m3
- Loading Capacity on Floor 650 kg/m3 (Re-enforced)
- · Forklift pockets for handling
- Accessible roof capacity, 200 kg/m3

## WALL PANELLING

INTERCHANGEABLE WALL PANELS

14 x Panels, Total