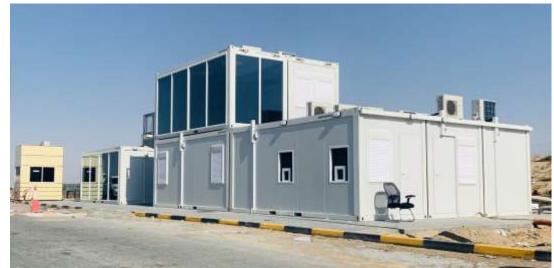

## SITE OFFICE

SIX CONSTRUCT LTD CO.

DUBAI UPTOWN TOWER, JLT

### **Key Facts**

Six Construct, a subsidiary of the BESIX Group, is the largest Belgian construction company operating in the Middle East. The company currently employs a workforce of 16,000 in the Middle East and a total of 19,000 worldwide. This Site office was delivered in 3 phases.

#### **Area**

2265m<sup>2</sup> 151 units

#### **Room solutions**

G+1 Site office

INNER FINISHES