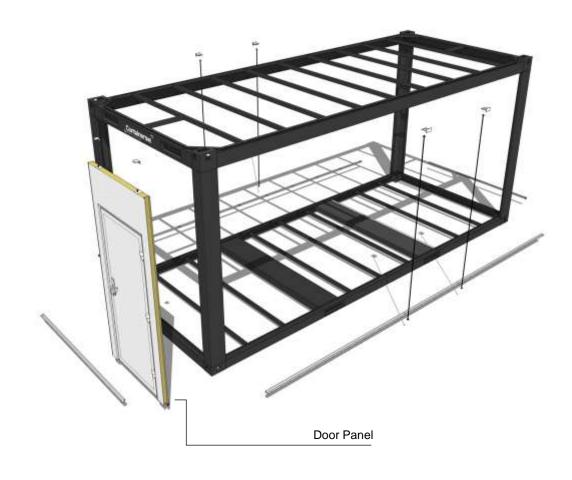

dify 40-50 units/week.
- □ Rental/Sell of modular smart solutions which are suitable for all kind of businesses.
- □ Versatile customization.
- □ 24/7 after sale service.
- ☐ Stock availability all the time.





## **GROUP OF COMPANIES**







# BRANCHES FOR MODULAR ROOM SOLUTIONS





## STRUCTURE & SPECIFICATION MAP

#### STANDARD 20' MODULE





## **SKELETON**

#### 20' STANDARD SKELETON

- All Dimensions based on 20' ISO Shipping Container
- 6055 x 2435 x 2790
- Steel Framework made from Hot Rolled Steel
- 8 Lifting corners, ISO 1161
- Stack ability up to G+2 Levels
- Loading Capacity on Floor 450 kg/m3
- Loading Capacity on Floor 650 kg/m3 (Re-enforced)
- · Forklift pockets for handling
- Accessible roof capacity, 200 kg/m3





## WALL PANELLING

#### INTERCHANGEABLE WALL PANELS





# Containers

## WALL PANELLING

INTERCHANGEABLE WALL PANELS





14 x Panels, Total



## **ROOF ASSEMBLY**



Flat galvanized and painted steel sheet metal in a thickness of 0.5mm (zinc 70g/30g, PE coat 20µm/7-10µm).

> Steam blockade/Vapor barrier: PE foil in a thickness of 80µm

sulation filling: Non-combustible mineral wool in a thickness of 50mm among roof purlins. Mineral wool density: 50 Kg/m3

me: 3mm electric galvanizing steel sheet, B (Carbon Structural Steel, yield strength 135MPa, B rating); + Single layer of 30x50x 1.5 mm steel square bars made purlins.

: 50 mm thick mineral wool sandwich panels d to the steel roof purlins of the ceiling frame.

CEE connectors: Fixed on Housing of electrical connection recessed into the short side of Roof frame container frame.

> Dewate