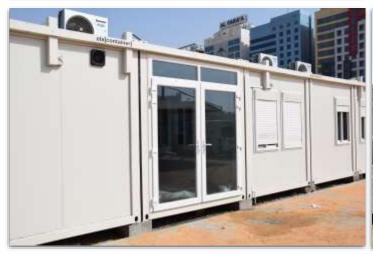

## SITE OFFICE

## AL FAHIM GROUP MAFRAK, ABU DHABI

### **Key Facts**

Al Fahim required a permanent office structure which can be flexible enough to enable them to change and adapt the workspace with the growth of the company, Containers ME provided them a two-story office space complete with kitchen, meeting rooms and welfare facility's which can be easily adapted to suit their future requirements.

#### Area

300 m2

#### **Room solutions**

Permanent site office with welfare facilities