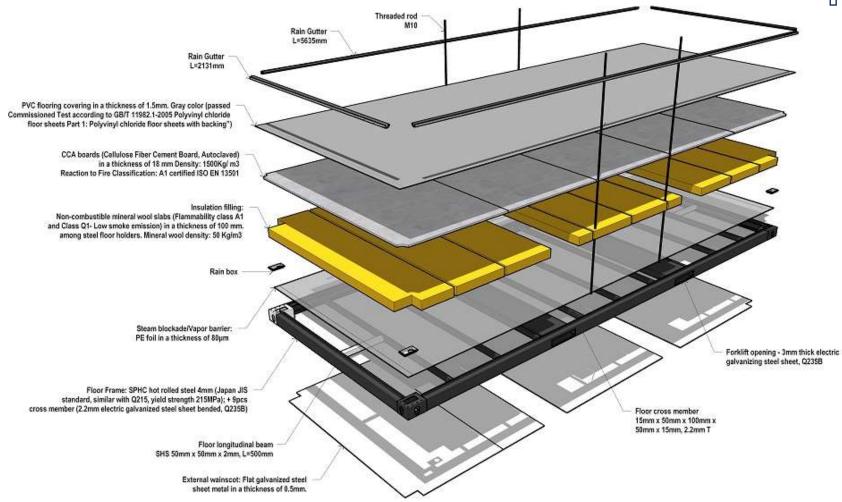

## STRUCTURE & SPECIFICATION MAP

#### STANDARD 20' MODULE

## **SKELETON**

#### 20' STANDARD SKELETON

- All Dimensions based on 20' ISO Shipping Container
- 6055 x 2435 x 2790
- Steel Framework made from Hot Rolled Steel
- 8 Lifting corners, ISO 1161
- Stack ability up to G+2 Levels
- Loading Capacity on Floor 450 kg/m3
- Loading Capacity on Floor 650 kg/m3 (Re-enforced)
- · Forklift pockets for handling
- Accessible roof capacity, 200 kg/m3

## **ROOF ASSEMBLY**

Flat galvanized and painted steel sheet metal in a thickness of 0.5mm (zinc 70g/30g, PE coat 20µm/7-10µm).

> Steam blockade/Vapor barrier: PE foil in a thickness of 80µm

sulation filling: Non-combustible mineral wool in a thickness of 50mm among roof purlins. Mineral wool density: 50 Kg/m3

me: 3mm electric galvanizing steel sheet, B (Carbon Structural Steel, yield strength 135MPa, B rating); + Single layer of 30x50x 1.5 mm steel square bars made purlins.

: 50 mm thick mineral wool sandwich panels d to the steel roof purlins of the ceiling frame.

CEE connectors: Fixed on Housing of electrical connection recessed into the short side of Roof frame container frame.

> Dewatering of rainwater from roof of Container through 4 x 50mm dia. PVC rainwater pipes, in 4 x Corner posts

Roof Cover

## FLOOR ASSEMBLY