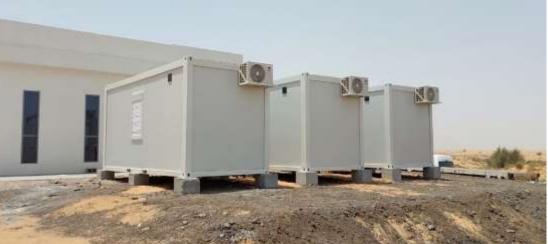

## MULTI PURPOSE CABINS

# DUBAI WORLD TRADE CENTER INTERNAL USE

### **Key Facts**

The Dubai World Trade Centre exhibition center had a requirement for a "Contractors Prayer and Sanitary Solution". Containers ME placed sanitary units with ablution and a prayer room with an integrated PPE shop.

#### Area

90 m2, 6 Units

#### **Room solutions**

Prayer Hall, Sanitary Facilities, X-ray scanning facility, Ticket Counters.