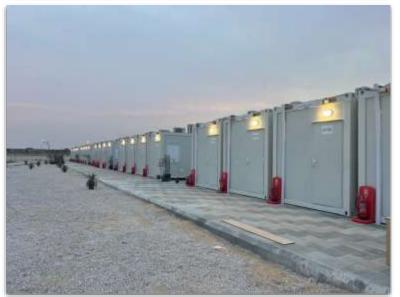

## LIVING QUARTERS

### ZAKAT TAX AND CUSTOMS AUTHORITY KINGDOM OF SAUDI ARABIA

### **Key Facts**

The client was in requirement of a Police Camp to serve the Salwa Border Patrol for FIFA world Cup, Qatar. CME has successfully executed this time sensitive project in just 76 days.

#### Area

2,220 m2, 148 Units

#### **Room solutions**

Living Rooms with toilet and shower.

MORE
VIEWS
FROM
LIVING
QUARTERS