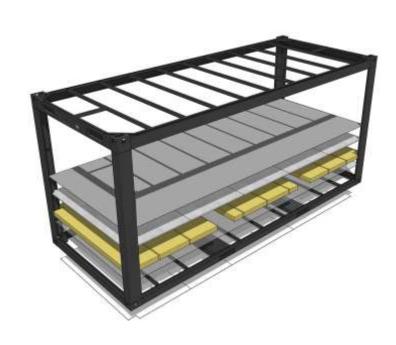

ted steel sheet metal in a thickness of 0.5mm (zinc 70g/30g, PE coat 20µm/7-10µm).

> Steam blockade/Vapor barrier: PE foil in a thickness of 80µm

sulation filling: Non-combustible mineral wool in a thickness of 50mm among roof purlins. Mineral wool density: 50 Kg/m3

me: 3mm electric galvanizing steel sheet, B (Carbon Structural Steel, yield strength 135MPa, B rating); + Single layer of 30x50x 1.5 mm steel square bars made purlins.

: 50 mm thick mineral wool sandwich panels d to the steel roof purlins of the ceiling frame.

CEE connectors: Fixed on Housing of electrical connection recessed into the short side of Roof frame container frame.

> Dewatering of rainwater from roof of Container through 4 x 50mm dia. PVC rainwater pipes, in 4 x Corner posts



Roof Cover



## FLOOR ASSEMBLY







# **COLOUR CHART**

#### STANDARD COLOR





# ALL STANDARD CUSTOMIZED COLORS ARE AVAILABLE RAL / PANTONE











VERSATILE DESIGN CONCEPS





INHOUSE ENGINEERING









# TOILET DESIGNS

Toilet Male



Toilet Female



Toilet Male - Female

Toilet Disabled + Baby Changing

# CME PROJECTS







## SITE OFFICE

SIX CONSTRUCT LTD CO.

DUBAI UPTOWN TOWER, JLT

### **Key Facts**

Six Construct, a subsidiary of the BESIX Group, is the largest Belgian construction company operating in the Middle East. The company currently employs a workforce of 16,000 in the Middle East and a total of 19,000 worldwide. This Site office was delivered in 3 phases.

#### **Area**

2265m<sup>2</sup> 151 units

#### **Room solutions**

G+1 Site office















INNER FINISHES



## OFFICE COMPLEX