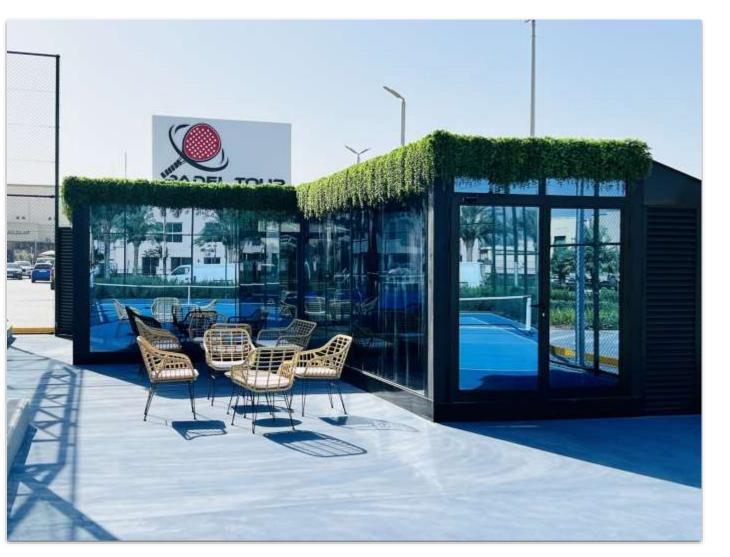

# DUBAI WORLD TRADE CENTER INTERNAL USE

### **Key Facts**

The Dubai World Trade Centre exhibition center had a requirement for a "Contractors Prayer and Sanitary Solution". Containers ME placed sanitary units with ablution and a prayer room with an integrated PPE shop.

#### Area

90 m2, 6 Units

#### **Room solutions**

Prayer Hall, Sanitary Facilities, X-ray scanning facility, Ticket Counters.