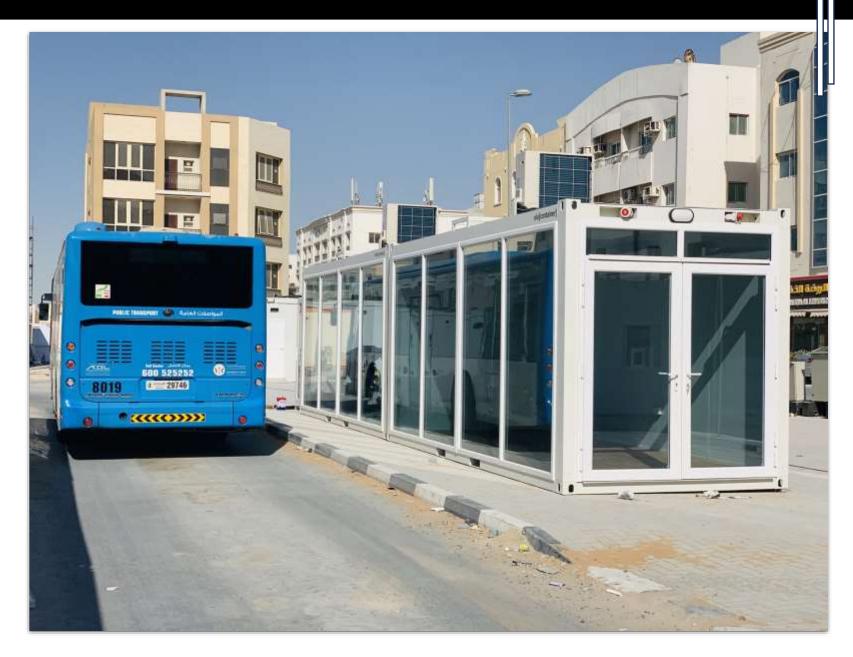

## PUBLIC BUS STATION

# ROADS AND TRANSPORT AUTHORITY GOVERNMENT OF SHARJAH

### **Key Facts**

The government entity requested CME to design facilities for their Public Bus Station.

#### Area

105 m2, 7 Units

#### **Room solutions**

Waiting Rooms, Offices, Ticket Counter, Male & Female Toilets