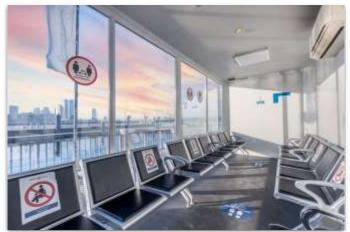

## MARINE TRANSPORT STATION

# ROADS & TRANSPORT AUTHORITY GOVERNMENT OF SHARJAH

### **Key Facts**

The Sharjah Road and Transport Authority had a requirement for a "Ferry Terminal Station" to start the Ferry between Dubai and Sharjah. Containers ME placed waiting areas, ticket shop and sanitary units with sewage and Water tanks. This setup is fully powered by generators.

#### Area

105 m2, 7 Units

#### **Room solutions**

Male and Female Waiting Rooms, Staff and Security offices, Ticket Booth, Toilet facilities