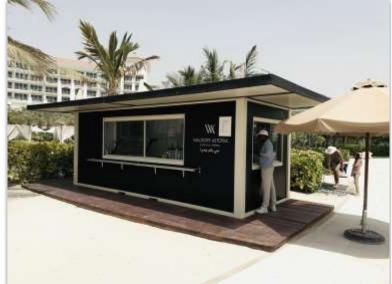

## ICE CREAM KIOSK

# WALDOF ASTORIA PALM JUMEIRAH, DUBAI

### **Key Facts**

Premium hotel group was having a requirement of an ice cream booth in one of their prime beach hotel resort in the Palm Jumeirah, Dubai

#### Area

15 m2, 1 Units

#### **Room solutions**

Ice Cream Booth and beach