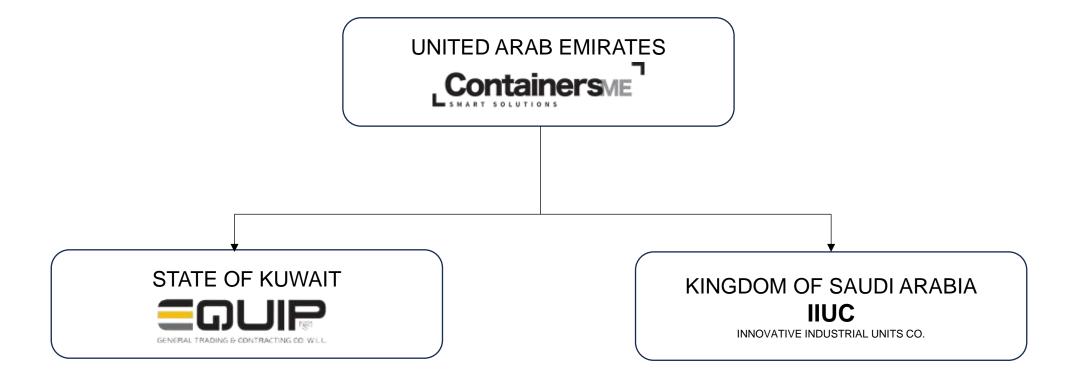

- ☐ German Technology
- ☐ Strong Structure.
- ☐ Fast Installation.
- ☐ Cost Effective & Flexible combination.
- ☐ Plug and play, fully equipped.
- Suitable for all industries.
- Long term Solution.
- Quick changes of layout.
- ☐ Stackable up to the second floor.
- Sustainable Product.
- Reducing of energy consumption.
- Easy to dismantle and moveable.
- Many customizing options.





## **KEY HIGHLIGHTS**

- ☐ Active in Middle East since 2016.
- ☐ Individually designed modular rooms.
- ☐ Able to erect and modify 40-50 units/week.
- □ Rental/Sell of modular smart solutions which are suitable for all kind of businesses.
- □ Versatile customization.
- □ 24/7 after sale service.
- ☐ Stock availability all the time.





## **GROUP OF COMPANIES**







# BRANCHES FOR MODULAR ROOM SOLUTIONS





## STRUCTURE & SPECIFICATION MAP

#### STANDARD 20' MODULE





## **SKELETON**

#### 20' STANDARD SKELETON

- All Dimensions based on 20' ISO Shipping Container
- 6055 x 2435 x 2790
- Steel Framework made from Hot Rolled Steel
- 8 Lifting corners, ISO 1161
- Stack ability up to G+2 Levels
- Loading Capacity on Floor 450 kg/m3
- Loading Capacity on Floor 650 kg/m3 (Re-enforced)
- · Forklift pockets for handling
- Accessible roof capacity, 200 kg/m3





## WALL PANELLING

#### INTERCHANGEABLE WALL PANELS





# Containers

## WALL PANELLING

INTERCHANGEABLE WALL PANELS





14 x Panels, Total



## **ROOF ASSEMBLY**



Flat galvanized and painted steel sheet metal in a thickness of 0.5mm (zinc 70g/30g, PE coat 20µm/7-10µm).

> Steam blockade/Vapor barrier: PE foil in a thickness of 80µ