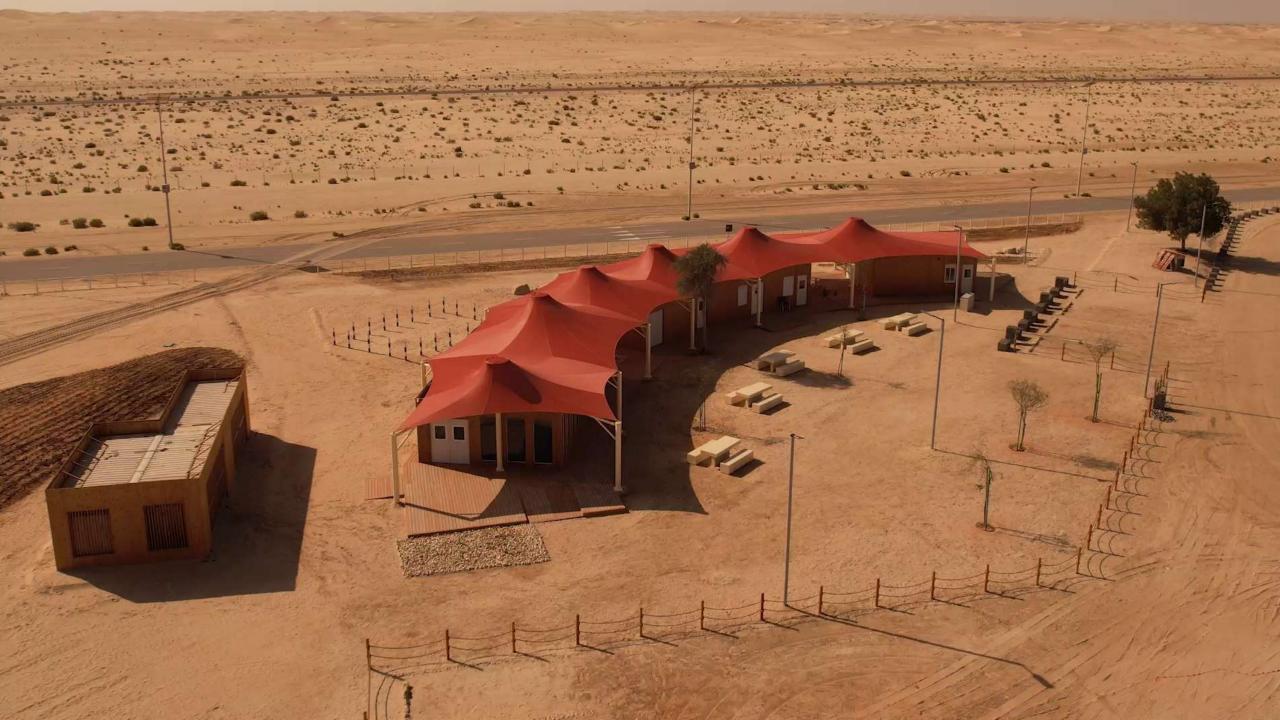

### CYCLE TRACK FACILITIES

# DEPARTMENT OF MUNICIPALITIES & TRANSPORT, ABU DHABHI, UAE

### **Key Facts**

Department of Municipalities and the Main Contractor was planning for a support facility for Cycling Track in Al Wathbah Desert Camp. CME has designed a fabulous creation and delivered this project in 2021.

#### Area

300 m2, 20 Units

#### **Room solutions**

Bike Maintenance Workshop, Offices, Toilets, First Aid Room, Storage Room and Cafeteria.

MORE
VIEWS FROM
CYCLE TRACK
FACILITIES