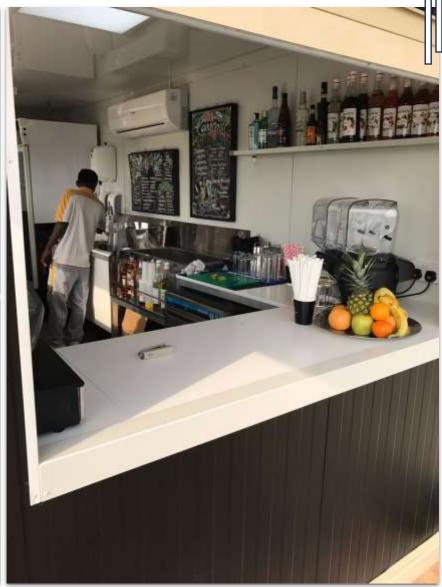

## ICE CREAM KIOSK

# WALDOF ASTORIA PALM JUMEIRAH, DUBAI

### **Key Facts**

Premium hotel group was having a requirement of an ice cream booth in one of their prime beach hotel resort in the Palm Jumeirah, Dubai

#### Area

15 m2, 1 Units

#### **Room solutions**

Ice Cream Booth and beach