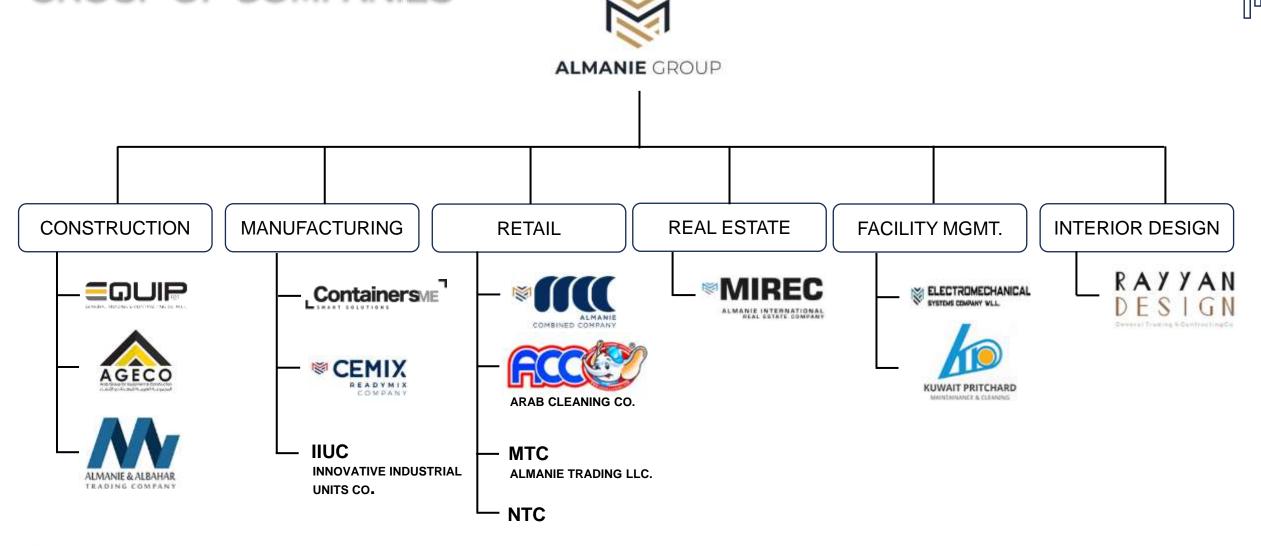

r venue-solutions provider.





## WHY CME??

- ☐ German Technology
- ☐ Strong Structure.
- ☐ Fast Installation.
- ☐ Cost Effective & Flexible combination.
- ☐ Plug and play, fully equipped.
- Suitable for all industries.
- Long term Solution.
- Quick changes of layout.
- ☐ Stackable up to the second floor.
- Sustainable Product.
- Reducing of energy consumption.
- Easy to dismantle and moveable.
- Many customizing options.





## **KEY HIGHLIGHTS**

- ☐ Active in Middle East since 2016.
- ☐ Individually designed modular rooms.
- ☐ Able to erect and modify 40-50 units/week.
- □ Rental/Sell of modular smart solutions which are suitable for all kind of businesses.
- □ Versatile customization.
- □ 24/7 after sale service.
- ☐ Stock availability all the time.





## **GROUP OF COMPANIES**







# BRANCHES FOR MODULAR ROOM SOLUTIONS





## STRUCTURE & SPECIFICATION MAP

#### STANDARD 20' MODULE





## **SKELETON**

#### 20' STANDARD SKELETON

- All Dimensions based on 20' ISO Shipping Container
- 6055 x 2435 x 2790
- Steel Framework made from Hot Rolled Steel
- 8 Lifting corners, ISO 1161
- Stack ability up to G+2 Levels
- Loading Capacity on Floor 450 kg/m3
- Loading Capacity on Floor 650 kg/m3 (Re-enforced)
- · Forklift pockets for handling
- Accessible roof capacity, 200 kg/m3





## WALL PANELLING

#### INTERCHANGEABLE WALL PANELS





# Containers

## WALL PANELLING

INTERCHANGEABLE WALL PANELS





14 x Panels, Total



## **ROOF ASSEMBLY**



Flat galvanized and painted steel sheet metal in a thickness of 0.5mm (zinc 70g/30g, PE coat 20µm/7-10µm).

> Steam blockade