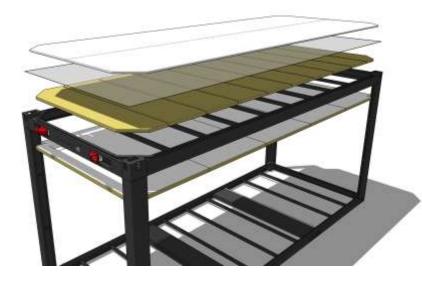

## WALL PANELLING

#### INTERCHANGEABLE WALL PANELS

## WALL PANELLING

INTERCHANGEABLE WALL PANELS

14 x Panels, Total