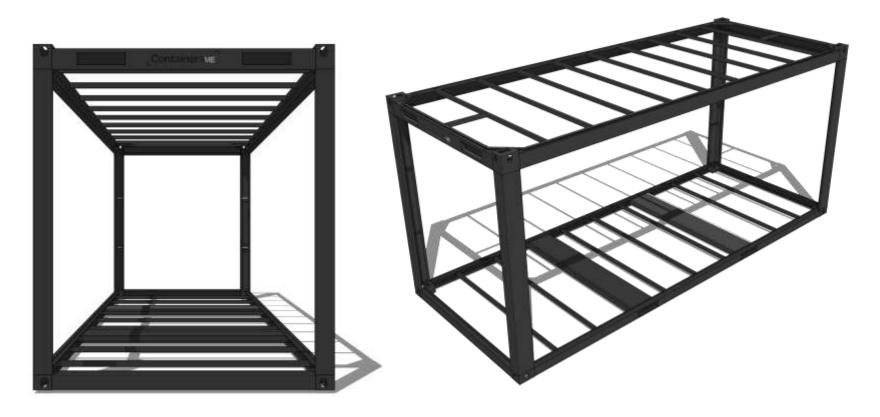

#### STANDARD 20' MODULE

## **SKELETON**

#### 20' STANDARD SKELETON

- All Dimensions based on 20' ISO Shipping Container
- 6055 x 2435 x 2790
- Steel Framework made from Hot Rolled Steel
- 8 Lifting corners, ISO 1161
- Stack ability up to G+2 Levels
- Loading Capacity on Floor 450 kg/m3
- Loading Capacity on Floor 650 kg/m3 (Re-enforced)
- · Forklift pockets for handling
- Accessible roof capacity, 200 kg/m3